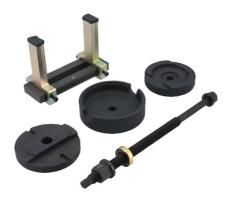

## Rear Axle Carrier (Sub-frame) Bush Tool – for BMW X5 &

Designed to remove and fit the 4 rear sub-frame bushes found on the BMW X5 (E53 chassis). Can also be used on the L322 Range Rovers that utilise the same BMW sub-frame assemblies.

## **Additional Information**

- Applications include: BMW X5 (E53 chassis 1999 2006) & Range Rover L322 (2001 2011).
- Used to extract and insert the sub-frame (differential carrier) to body bushes without dropping the sub-frame from the vehicle.

LASER Kamasa Gunson Connect

- Always warm the frame around the bush with a hot air gun (not flame). Use with hand tools only.
- · Lubricate the new bush to aid insertion. Use in accordance with OEM instructions.
- BMW OEM bush number 33 31 6 770 454.