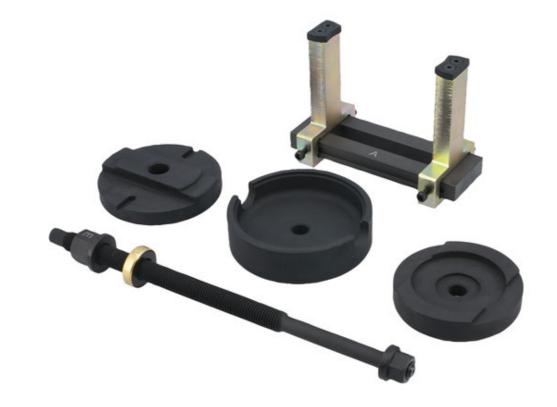

## Rear Axle Carrier (Sub-frame) Bush Tool – for BMW X5 &

Designed to remove and fit the 4 rear sub-frame bushes found on the BMW X5 (E53 chassis). Can also be used on the L322 Range Rovers that utilise the same BMW sub-frame assemblies.

## **Additional Information**

- Applications include: BMW X5 (E53 chassis 1999 2006) & Range Rover L322 (2001 2011).
- Used to extract and insert the sub-frame (differential carrier) to body bushes without dropping the sub-frame from the vehicle.

LASER Kamasa Gunson Connect

- Always warm the frame around the bush with a hot air gun (not flame). Use with hand tools only.
- · Lubricate the new bush to aid insertion. Use in accordance with OEM instructions.
- BMW OEM bush number 33 31 6 770 454.