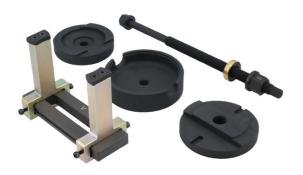

## Rear Axle Carrier (Sub-frame) Bush Tool – for BMW X5 &

Designed to remove and fit the 4 rear sub-frame bushes found on the BMW X5 (E53 chassis). Can also be used on the L322 Range Rovers that utilise the same BMW sub-frame assemblies.

## **Additional Information**

- Applications include: BMW X5 (E53 chassis 1999 2006) & Range Rover L322 (2001 2011).
- Used to extract and insert the sub-frame (differential carrier) to body bushes without dropping the sub-frame from the vehicle.

LASER Kamasa Gunson Connect

- Always warm the frame around the bush with a hot air gun (not flame). Use with hand tools only.
- · Lubricate the new bush to aid insertion. Use in accordance with OEM instructions.
- BMW OEM bush number 33 31 6 770 454.